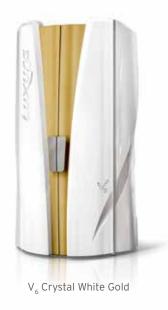

# welike V6...

Luxura  $V_6$  is the entry level vertical tanning bed with a fresh, up-to-date design that comes in a beautiful Crystal White colour. For a more exiting look, choose one out of three fashionable twin colours to underline the high end finishing of the  $V_6$  or upgrade to a glamour edition with rhine stones! The Luxura  $V_6$  is the perfect model for everybody who wants to expand their services with professional tanning. The lovely design comes with smooth opening double doors with space saving small turning circles. Another highlight: the inside control panel has a clear, user friendly touch screen to navigate through the personal tanning settings.

Crystal White Aqua

Crystal White Pink

Crystal White Gold Glamour

| Luxura V <sub>6</sub> | 42 XL Intensive  | 42 XL Ultra Intensive* | 48 XL High Intensive | 48 XL Ultra Intensive* |
|-----------------------|------------------|------------------------|----------------------|------------------------|
| Tubes                 | 42 x 180 W XL    | 42 x 200 W XL          | 48 x 180 W XL        | 48 x 200 W XL          |
| Connection            | 400V/3N~/PE/50Hz | 400V/3N~/PE/50Hz       | 400V/3N~/PE/50Hz     | 400V/3N~/PE/50Hz       |
| Power                 | 8,3 kW           | 8,7 kW                 | 9,4 kW               | 9,9 kW                 |
| Fuses                 | 3 x 16 A         | 3 x 20 A               | 3 x 16 A             | 3 x 20 A               |
| Weight                | 241 kg           | 241 kg                 | 254 kg               | 254 kg                 |