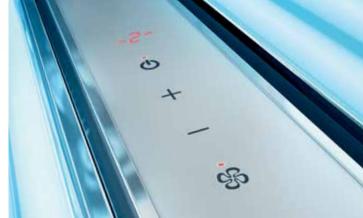

_6$  and leaving nobody in the dark after the tanning session has ended.

## we like features

Luxura  ${\rm V_6}$  can be boosted to a highclass product just by adding extra features, such as:

- Ambient FlowLight panel incl. smart touch control and enlightened trendy graphic
- Xsens, diffusing a pleasant scent into the V<sub>6</sub> via the body cooling
- Qsens with 2 nozzles enhance an overall feeling of wellbeing by spraying a refreshing cool mist on the body

Whether you choose the standard control panel or the beautiful Ambient FlowLight version, optimal navigation is guaranteed.

Optional (photo on the left): Ambient FlowLight panel (incl. smart touch control) with enlightened trendy graphics and smooth changing colours.

Standard (photo on the right): Smart touch control panel.

















# more options to choose:



- Speakers
- My MP3 audio system with one studio channel, speakers and MP3 connection for individual sound
- SoundAround Plus for endless audio possibilities in high quality by the special subwoofer, two speakers, Bluetooth, friendly SmartVoice as a guide through the various functions, four external radio channels and two internal SD card channels with preprogrammed, royalty free relaxing and energetic music, or program your own playlist











Crystal White Aqua



Crystal White Pink



Crystal White Gold Glamour





| Luxura V <sub>6</sub> | 42 XL Intensive  | 42 XL Ultra Intensive* | 48 XL High Intensive | 48 XL Ultra Intensive* |
|-----------------------|------------------|------------------------|----------------------|------------------