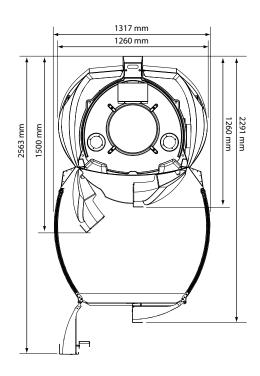

Crystal White Aqua

Crystal White Pink

Crystal White Gold Glamour

| Luxura V <sub>6</sub> | 42 XL Intensive  | 42 XL Ultra Intensive* | 48 XL High Intensive | 48 XL Ultra Intensive* |
|-----------------------|------------------|------------------------|----------------------|------------------------|
| Tubes                 | 42 x 180 W XL    | 42 x 200 W XL          | 48 x 180 W XL        | 48 x 200 W XL          |
| Connection            | 400V/3N~/PE/50Hz | 400V/3N~/PE/50Hz       | 400V/3N~/PE/50Hz     | 400V/3N~/PE/50Hz       |
| Power                 | 8,3 kW           | 8,7 kW                 | 9,4 kW               | 9,9 kW                 |
| Fuses                 | 3 x 16 A         | 3 x 20 A               | 3 x 16 A             | 3 x 20 A               |
| Weight                | 241 kg           | 241 kg                 | 254 kg               | 254 kg                 |