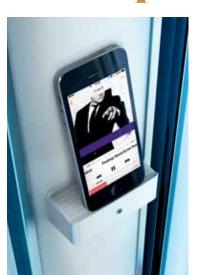

High Power System: a special filter for the SLi facial tanner. For more efficiency, direct pigmentation, and a visual mirror effect.

The smart Bluetooth system allows tanners to easily connect their own smartphone or small tablet to the sound system for great audio experiences. This way they can instantly play their own music while tanning. No cables needed - simply play & tan.