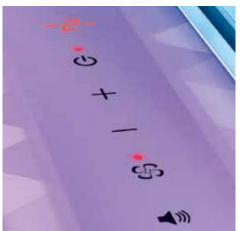

Whether you choose the standard control panel or the beautiful Ambient FlowLight version, optimal navigation is guaranteed.

Optional (photo on the left): Ambient FlowLight panel (incl. smart touch control) with enlightened trendy graphics and smooth changing colours.