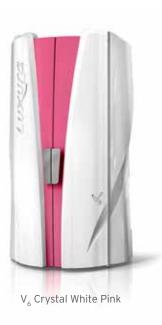

# welike V6...

Luxura  $V_6$  is the entry level vertical tanning bed with a fresh, up-to-date design that comes in a beautiful Crystal White colour. For a more exiting look, choose one out of three fashionable twin colours to underline the high end finishing of the  $V_6$  or upgrade to a glamour edition with rhine stones! The Luxura  $V_6$  is the perfect model for everybody who wants to expand their services with professional tanning. The lovely design comes with smooth opening double doors with space saving small turning circles. Another highlight: the inside control panel has a clear, user friendly touch screen to navigate through the personal tanning settings.

Crystal White Aqua

Crystal White Pink

Crystal White Gold Glamour

| Luxura V <sub>6</sub> | 42 XL Intensive  | 42 XL Ultra Intensive* | 48 XL High Intensive | 48 XL Ultra Intensive* |
|-----------------------|------------------|------------------------|----------------------|------------------------|
| Tubes                 | 42 x 180 W XL    | 42 x 200 W XL          | 48 x 180 W XL        | 48 x 200 W XL          |
| Connection            | 400V/3N~/PE/50Hz | 400V/3N~/PE/50Hz       | 400V/3N~/PE/50Hz     | 400V/3N~/PE/50Hz       |
| Power                 | 8,3 kW           | 8,7 kW                 | 9,4 kW               | 9,9 kW                 |
| Fuses                 | 3 x 16 A         | 3 x 20 A               | 3 x 16 A             | 3 x 20 A               |
| Weight                | 241 kg           | 241 kg                 | 254 kg               | 254 kg                 |