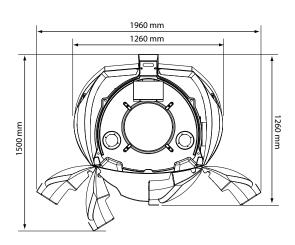

Crystal White Aqua

Crystal White Pink

Crystal White Gold Glamour

| Luxura V <sub>6</sub> | 42 XL Intensive  | 42 XL Ultra Intensive* | 48 XL High Intensive | 48 XL Ultra Intensive* |
|-----------------------|------------------|------------------------|----------------------|------------------------|
| Tubes                 | 42 x 180 W XL    | 42 x 200 W XL          | 48 x 180 W XL        | 48 x 200 W XL          |
| Connection            | 400V/3N~/PE/50Hz | 400V/3N~/PE/50Hz       | 400V/3N~/PE/50Hz     | 400V/3N~/PE/50Hz       |
| Power                 | 8,3 kW           | 8,7 kW                 | 9,4 kW               | 9,9 kW                 |
| Fuses                 | 3 x 16 A         | 3 x 20 A               | 3 x 16 A             | 3 x 20 A               |
| Weight                | 241 kg           | 241 kg                 | 254 kg               | 254 kg                 |