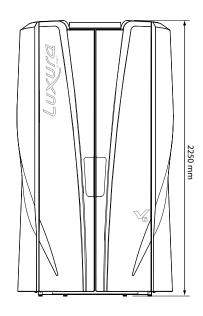

Crystal White Aqua

Crystal White Pink

Crystal White Gold Glamour

| Luxura V <sub>6</sub> | 42 XL Intensive  | 42 XL Ultra Intensive* | 48 XL High Intensive | 48 XL Ultra Intensive* |
|-----------------------|------------------|------------------------|----------------------|------------------------|
| Tubes                 | 42 x 180 W XL    | 42 x 200 W XL          | 48 x 180 W XL        | 48 x 200 W XL          |
| Connection            | 400V/3N~/PE/50Hz | 400V/3N~/PE/50Hz       | 400V/3N~/PE/50Hz     | 400V/3N~/PE/50Hz       |
| Power                 | 8,3 kW           | 8,7 kW                 | 9,4 kW               | 9,9 kW                 |
| Fuses                 | 3 x 16 A         | 3 x 20 A               | 3 x 16 A             | 3 x 20 A               |
| Weight                | 241 kg           | 241 kg                 | 254 kg               | 254 kg                 |