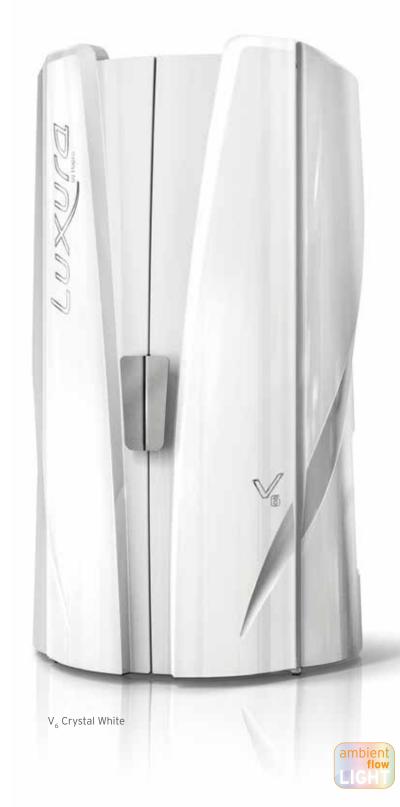

# welike V6...

Luxura  $V_6$  is the entry level vertical tanning bed with a fresh, up-to-date design that comes in a beautiful Crystal White colour. For a more exiting look, choose one out of three fashionable twin colours to underline the high end finishing of the  $V_6$  or upgrade to a glamour edition with rhine stones! The Luxura  $V_6$  is the perfect model for everybody who wants to expand their services with professional tanning. The lovely design comes with smooth opening double doors with space saving small turning circles. Another highlight: the inside control panel has a clear, user friendly touch screen to navigate through the personal tanning settings.